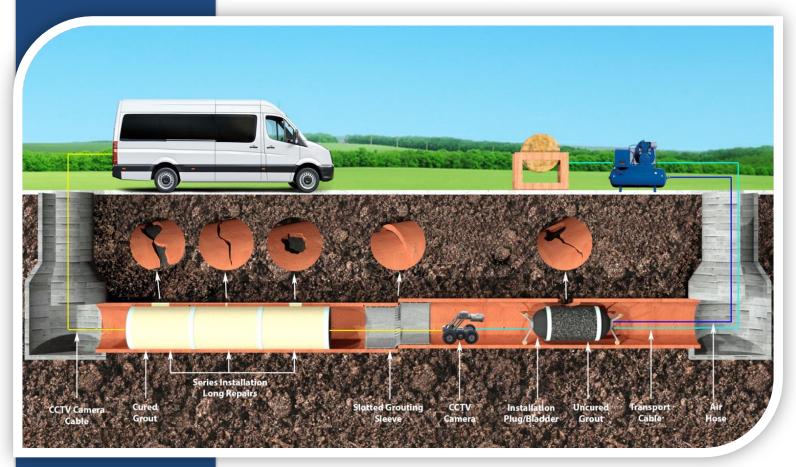

## **Grouting Sleeve**<sup>™</sup>

## Related Application

Before

After

Grouting Sleeve<sup>™</sup> is a stainless steel expandable sleeve used for trenchless structural short repair of underground pipes