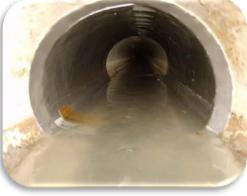

## Related Application

Before

After

Grouting Sleeve<sup>™</sup> is a stainless steel expandable sleeve used for trenchless structural short repair of underground pipes