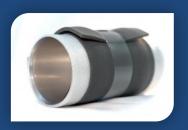

## **Grouting Sleeve**<sup>™</sup>

## Related Application

Before

After

Grouting Sleeve<sup>™</sup> is a stainless steel expandable sleeve used for trenchless structural short repair of underground pipes