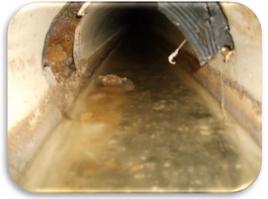

## Related Application

Before

After

Grouting Sleeve<sup>™</sup> is a stainless steel expandable sleeve used for trenchless structural short repair of underground pipes